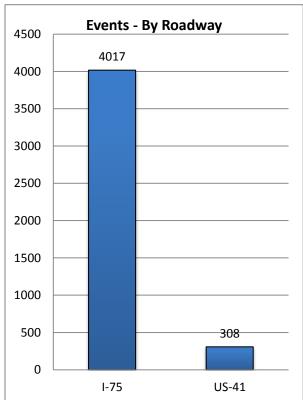

| Total Events on US-41 |
|-----------------------|
| 308                   |

| Total | Events | on | I-75 |
|-------|--------|----|------|
|       | 4017   |    |      |

Note: The charts for these tables appear on the following page.