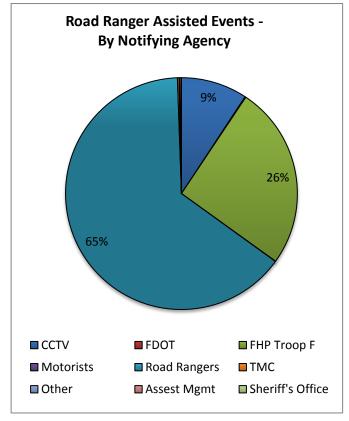

| 21. Road Ranger Assisted Events - |           |        |
|-----------------------------------|-----------|--------|
| By Notifying Agency:              |           |        |
| Notifying                         | Number of | % of   |
| Agency                            | Events    | Events |
| сстv                              | 249       | 9.3%   |
| FDOT                              | 3         | 0.1%   |
| FHP Troop F                       | 687       | 25.5%  |
| Motorists                         | 1         | 0.0%   |
| Road Rangers                      | 1734      | 64.5%  |
| TMC                               | 6         | 0.2%   |
| Other                             | 4         | 0.1%   |
| Assest Mgmt                       | 5         | 0.2%   |
| Sheriff's Office                  | 0         | 0.0%   |
| Totals                            | 2689      | 100.0% |