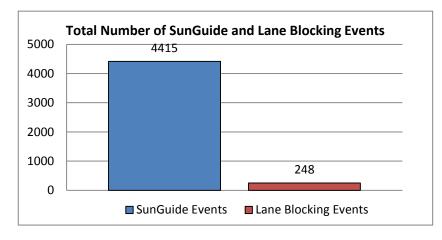

Please note that all times in this report are in HH:MM format except where specifically noted.

| 1. Total Number of SunGuide Events: |  |
|-------------------------------------|--|
| 4415                                |  |

# 2. Number of Lane Blocking Events: 248

| 3. | . Number of RISC Events: |  |
|----|--------------------------|--|
|    | 0                        |  |

| 6. Average Open Roads Policy & Normal Traffic Times for I-75 Incidents |      |  |  |  |  |  |  |
|------------------------------------------------------------------------|------|--|--|--|--|--|--|
| Average Incident Duration From First                                   | 1:01 |  |  |  |  |  |  |
| Responder Arrival to Travel Lane Open                                  | 1.01 |  |  |  |  |  |  |
| Average Incident Duration From First                                   | 1:15 |  |  |  |  |  |  |
| Responder Notified to Travel Lane Open                                 | 1.15 |  |  |  |  |  |  |
| Average Incident Duration From First                                   | 1:46 |  |  |  |  |  |  |
| Responder Notified to Normal Traffic                                   | 1.40 |  |  |  |  |  |  |