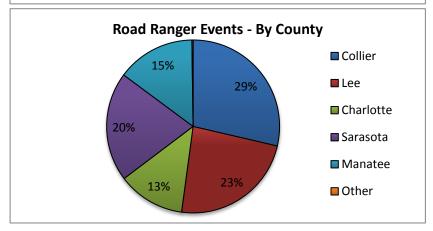

| 19. Road Ranger Events By County: |  |  |
|-----------------------------------|--|--|
| District 1 Road Ranger            |  |  |
| Counties Events                   |  |  |
| Collier 770                       |  |  |
| Lee 632                           |  |  |
| Charlotte 338                     |  |  |
| Sarasota 550                      |  |  |
| Manatee 393                       |  |  |
| Other 6                           |  |  |
| Totals 2689                       |  |  |