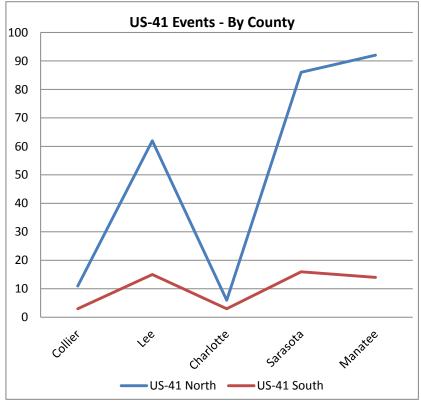

| US-41 Northbound |    |  |
|------------------|----|--|
| Collier 11       |    |  |
| Lee 62           |    |  |
| Charlotte 6      |    |  |
| Sarasota 86      |    |  |
| Manatee          | 92 |  |
| North Total 257  |    |  |

| US-41 Southbound |    |  |
|------------------|----|--|
| Collier          | 3  |  |
| Lee              | 15 |  |
| Charlotte        | 3  |  |
| Sarasota         | 16 |  |
| Manatee          | 14 |  |
| South Total      | 51 |  |