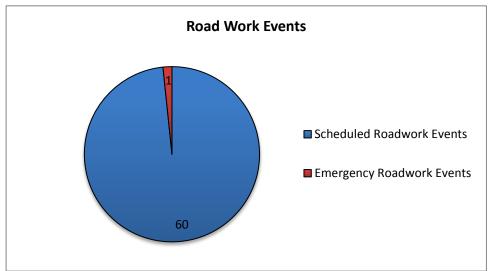

<sup>\*</sup> The DMS used for "Unplanned Events" includes crashes, congestion, visibility, silver alerts, etc.

| 14. Road Work - DMS Statistics: |           |         |                   |
|---------------------------------|-----------|---------|-------------------|
| Scheduled                       | Emergency |         | Total # Road Work |
| Road Work                       | Road Work |         | Patterns          |
| 60                              | 1         |         | 61                |
| # DMS Used for Road Work        |           | Average | # of DMS/Pattern  |
| 185                             |           |         | 3                 |