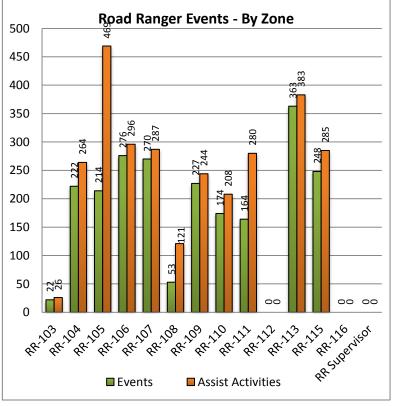

| 20. Road Ranger Events - By Zone: |             |            |
|-----------------------------------|-------------|------------|
| Road Ranger                       | Road Ranger | Assist     |
| Zones                             | Events      | Activities |
| RR-103                            | 22          | 26         |
| RR-104                            | 222         | 264        |
| RR-105                            | 214         | 469        |
| RR-106                            | 276         | 296        |
| RR-107                            | 270         | 287        |
| RR-108                            | 53          | 121        |
| RR-109                            | 227         | 244        |
| RR-110                            | 174         | 208        |
| RR-111                            | 164         | 280        |
| RR-112                            | 0           | 0          |
| RR-113                            | 363         | 383        |
| RR-115                            | 248         | 285        |
| RR-116                            | 0           | 0          |
| RR Supervisor                     | 0           | 0          |
| Totals                            | 2233        | 2863       |