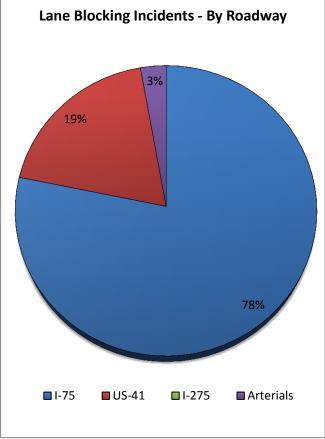

| 8. Lane Blocking In | icidents - By Co    | ounty and Roa | dway:     |          |         |              |
|---------------------|---------------------|---------------|-----------|----------|---------|--------------|
|                     | Collier Lee Charlot |               | Charlotte | Sarasota | Manatee | Other Dist 1 |
| Roadways            | County              | County        | County    | County   | County  | Counties     |
| I-75                | 22                  | 92            | 9         | 36       | 35      | -            |
| US-41               | 3                   | 21            | 1         | 16       | 6       | -            |
| I-275               | -                   | -             | -         | -        | 0       | -            |
| Arterials           | 1                   | 2             | 2         | 2        | 0       | 0            |
| Total Incidents     | 26                  | 115           | 12        | 54       | 41      | 0            |

|                 | District 7* | District 6* | District 4* | FL Turnpike* | Total Incidents |
|-----------------|-------------|-------------|-------------|--------------|-----------------|
| Roadways        | TMC         | TMC         | TMC         | TMC          | By Roadway      |
| I-75            | 0           | 0           | 0           | -            | 194             |
| US-41           | 0           | 0           | -           | -            | 47              |
| I-275           | 0           | -           | -           | -            | 0               |
| Arterials       | 0           | 0           | 0           | 0            | 7               |
| Total Incidents | 0           | 0           | 0           | 0            | 248             |