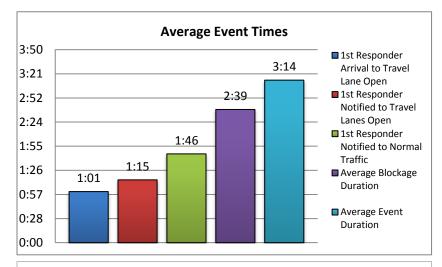

# 2. Number of Lane Blocking Events: 248

| 3. | . Number of RISC Events: |  |
|----|--------------------------|--|
|    | 0                        |  |

| 6. Average Open Roads Policy & Normal Traffic Times for I-75 Incidents |      |  |  |  |  |  |  |
|------------------------------------------------------------------------|------|--|--|--|--|--|--|
| Average Incident Duration From First                                   | 1:01 |  |  |  |  |  |  |
| Responder Arrival to Travel Lane Open                                  | 1.01 |  |  |  |  |  |  |
| Average Incident Duration From First                                   | 1:15 |  |  |  |  |  |  |
| Responder Notified to Travel Lane Open                                 | 1.15 |  |  |  |  |  |  |
| Average Incident Duration From First                                   | 1:46 |  |  |  |  |  |  |
| Responder Notified to Normal Traffic                                   | 1.40 |  |  |  |  |  |  |

| 7. Average Blockage/Event Duration - |      |  |  |  |  |  |
|--------------------------------------|------|--|--|--|--|--|
| For All Lane Blocking Events         |      |  |  |  |  |  |
| Number of Events                     | 4415 |  |  |  |  |  |
| Number of Lane Blocking Events       | 248  |  |  |  |  |  |
| Number of Secondary Incidents        | 14   |  |  |  |  |  |
| Average Blockage Duration            | 2:39 |  |  |  |  |  |
| Average Event Duration 3:14          |      |  |  |  |  |  |