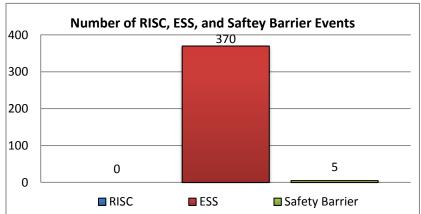

# 2. Number of Lane Blocking Events: 248

| 3. | . Number of RISC Events: |  |
|----|--------------------------|--|
|    | 0                        |  |

| 6. Average Open Roads Policy & Normal Traffic Times for I-75 Incidents |      |  |  |  |  |  |  |
|------------------------------------------------------------------------|------|--|--|--|--|--|--|
| Average Incident Duration From First                                   | 1:01 |  |  |  |  |  |  |
| Responder Arrival to Travel Lane Open                                  | 1.01 |  |  |  |  |  |  |
| Average Incident Duration From First                                   | 1:15 |  |  |  |  |  |  |
| Responder Notified to Travel Lane Open                                 | 1.15 |  |  |  |  |  |  |
| Average Incident Duration From First                                   | 1:46 |  |  |  |  |  |  |
| Responder Notified to Normal Traffic                                   | 1.40 |  |  |  |  |  |  |