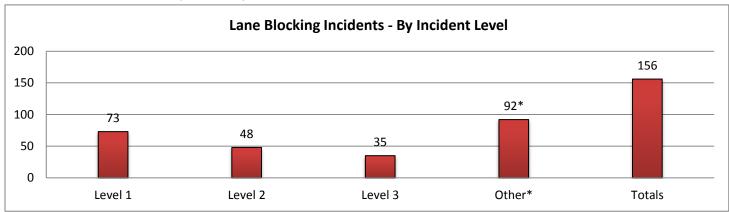

\*These are incidents that occurred outside of the District 1 coverage area but requires SWIFT SunGuide assistance.

| 2 | ). LANE | BLOCKING | IN( | CIDEN | ITS - By | / Ind | cident Le | evel: |   |
|---|---------|----------|-----|-------|----------|-------|-----------|-------|---|
| г |         | _        |     | _     |          |       |           |       | Ī |

|         | Collier County |          |          | Lee County |          |          | Charlotte County |          |          | Sarasota County |          |          |
|---------|----------------|----------|----------|------------|----------|----------|------------------|----------|----------|-----------------|----------|----------|
|         |                | Lane     | Event    |            | Lane     | Event    |                  | Lane     | Event    |                 | Lane     | Event    |
|         | Events         | Duration | Duration | Events     | Duration | Duration | Events           | Duration | Duration | Evevnts         | Duration | Duration |
| Level 1 | 13             | 0:11     | 0:53     | 19         | 0:11     | 0:57     | 4                | 0:10     | 1:06     | 21              | 0:13     | 1:11     |
| Level 2 | 8              | 1:03     | 1:33     | 14         | 0:57     | 1:42     | 1                | 1:14     | 1:43     | 12              | 0:56     | 2:03     |
| Level 3 | 3              | 0:46     | 1:49     | 8          | 1:00     | 1:51     | 0                | 0:00     | 0:00     | 14              | 2:23     | 3:38     |
| Other*  | 2*             | 1:24     | 1:30     | 74*        | 6:00     | 6:07     | 7*               | 5:18     | 5:22     | 7*              | 5:41     | 5:53     |
| Totals  | 24             | 0:32     | 1:13     | 41         | 0:36     | 1:22     | 5                | 0:22     | 1:13     | 47              | 1:02     | 2:08     |

|         | Manatee County |          | Other Dist 1 Counties |        |          | Other Distrcit TMCs |        |          | Total    |         |          |          |
|---------|----------------|----------|-----------------------|--------|----------|---------------------|--------|----------|----------|---------|----------|----------|
|         |                | Lane     | Event                 |        | Lane     | Event               |        | Lane     | Event    |         | Lane     | Event    |
|         | Events         | Duration | Duration              | Events | Duration | Duration            | Events | Duration | Duration | Evevnts | Duration | Duration |
| Level 1 | 16             | 0:12     | 1:12                  | 0      | 0:00     | 0:00                | 0      | 0:00     | 0:00     | 73      | 0:11     | 1:04     |
| Level 2 | 13             | 1:09     | 1:44                  | 0      | 0:00     | 0:00                | 0      | 0:00     | 0:00     | 48      | 1:01     | 1:46     |
| Level 3 | 10             | 1:34     | 2:17                  | 0      | 0:00     | 0:00                | 0      | 0:00     | 0:00     | 35      | 1:41     | 2:41     |
| Other*  | 2*             | 4:47     | 4:59                  | 0*     | 0:00     | 0:00                | 0*     | 0:00     | 0:00     | 92*     | 5:47     | 5:55     |
| Totals  | 39             | 0:52     | 1:39                  | 0      | 0:00     | 0:00                | 0      | 0:00     | 0:00     | 156     | 0:47     | 1:38     |

\*Incidents classified as "Other" are police activity or scheduled road work, and are not included in the Level 1, 2, & 3 totals.

| 10. SunGuide Events - | by Event | Туре:  |           |          |         |           |             |           |
|-----------------------|----------|--------|-----------|----------|---------|-----------|-------------|-----------|
|                       | Collier  | Lee    | Charlotte | Sarasota | Manatee | Other D-1 | Other Dist. | Total #   |
| Incidents             | County   | County | County    | County   | County  | Counties  | TMCs        | of Events |
| Abandoned Vehicle     | 52       | 65     | 13        | 55       | 22      | 0         | 0           | 207       |
| Amber Alerts          | 0        | 0      | 0         | 0        | 0       | 0         | 0           | 0         |
| Bridge Work           | 0        | 0      | 0         | 0        | 0       | 0         | 0           | 0         |
| Brush Fire            | 3        | 3      | 2         | 0        | 1       | 0         | 0           | 9         |
| Congestion            | 2        | 7      | 1         | 14       | 15      | 0         | 0           | 39        |
| Crash                 | 59       | 142    | 32        | 213      | 180     | 3         | 0           | 629       |
| Debris                | 112      | 172    | 121       | 160      | 131     | 0         | 2           | 698       |
| Disabled Vehicle      | 755      | 770    | 211       | 337      | 238     | 0         | 4           | 2315      |
| Emergency Vehicles    | 0        | 2      | 0         | 3        | 1       | 0         | 0           | 6         |
| Evacuation            | 0        | 0      | 0         | 0        | 0       | 0         | 0           | 0         |
| Flooding              | 1        | 0      | 0         | 0        | 0       | 0         | 0           | 1         |
| Interagency Coord.    | 1        | 0      | 0         | 0        | 0       | 0         | 0           | 1         |
| LEO Alerts            | 0        | 0      | 0         | 0        | 0       | 0         | 0           | 0         |
| Other                 | 15       | 19     | 7         | 18       | 9       | 1         | 0           | 69        |
| Pedestrian            | 6        | 3      | 0         | 2        | 4       | 0         | 0           | 15        |
| Police Activity       | 55       | 123    | 20        | 19       | 8       | 0         | 0           | 225       |
| PSA                   | 0        | 1      | 0         | 0        | 0       | 0         | 0           | 1         |
| Road Work - Emergency | 1        | 1      | 0         | 3        | 1       | 0         | 0           | 6         |
| Road Work - Scheduled | 6        | 75     | 9         | 5        | 1       | 0         | 0           | 96        |
| Silver Alert          | 0        | 11     | 0         | 0        | 0       | 0         | 0           | 11        |
| Special Events        | 0        | 0      | 0         | 0        | 0       | 1         | 0           | 1         |
| Vehicle Fire          | 3        | 1      | 1         | 3        | 3       | 0         | 0           | 11        |
| Visibility            | 0        | 0      | 0         | 0        | 0       | 0         | 0           | 0         |
| Weather               | 23       | 22     | 12        | 8        | 5       | 0         | 0           | 70        |
| Wildlife              | 4        | 0      | 0         | 0        | 1       | 0         | 0           | 5         |
| Total Incidents       | 1098     | 1417   | 429       | 840      | 620     | 5         | 6           | 4415      |