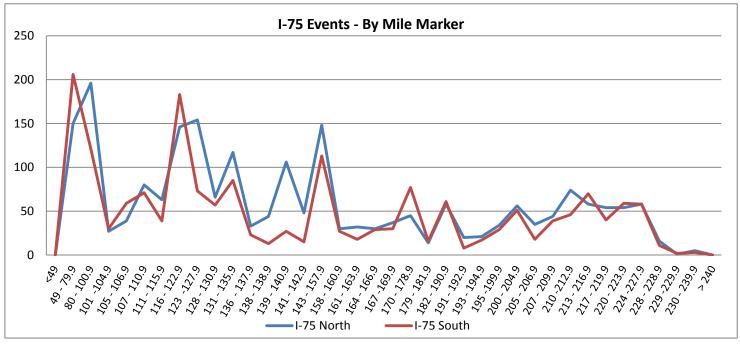

| 13. Event Locatio | ni - Sullilli | ary by Exit Reference. |      |
|-------------------|---------------|------------------------|------|
| I-75 Northbound   |               | I-75 Southbo           | und  |
| Mile <49          | 0             | Mile <49               | 0    |
| Mile 49-79.9      | 150           | Mile 49-79.9           | 206  |
| Mile 80-100.9     | 196           | Mile 80-100.9          | 121  |
| Mile 101-104.9    | 27            | Mile 101-104.9         | 30   |
| Mile 105-106.9    | 39            | Mile 105-106.9         | 59   |
| Mile 107-110.9    | 80            | Mile 107-110.9         | 71   |
| Mile 111-115.9    | 63            | Mile 111-115.9         | 39   |
| Mile 116-122.9    | 146           | Mile 116-122.9         | 183  |
| Mile 123-127.9    | 154           | Mile 123-127.9         | 73   |
| Mile 128-130.9    | 66            | Mile 128-130.9         | 57   |
| Mile 131-135.9    | 117           | Mile 131-135.9         | 85   |
| Mile 136 -137.9   | 33            | Mile 136 -137.9        | 23   |
| Mile 138 -138.9   | 44            | Mile 138 -138.9        | 13   |
| Mile 139 - 140.9  | 106           | Mile 139 - 140.9       | 27   |
| Mile 141 - 142.9  | 48            | Mile 141 - 142.9       | 15   |
| Mile 143 - 157.9  | 148           | Mile 143 - 157.9       | 113  |
| Mile 158 - 160.9  | 30            | Mile 158 - 160.9       | 27   |
| Mile 161 - 163.9  | 32            | Mile 161 - 163.9       | 18   |
| Mile 164 - 166.9  | 30            | Mile 164 - 166.9       | 29   |
| Mile 167 -169.9   | 37            | Mile 167 -169.9        | 30   |
| Mile 170 - 178.9  | 45            | Mile 170 - 178.9       | 77   |
| Mile 179 - 181.9  | 14            | Mile 179 - 181.9       | 16   |
| Mile 182 - 190.9  | 58            | Mile 182 - 190.9       | 61   |
| Mile 191 - 192.9  | 20            | Mile 191 - 192.9       | 8    |
| Mile 193 - 194.9  | 21            | Mile 193 - 194.9       | 17   |
| Mile 195 -199.9   | 34            | Mile 195 -199.9        | 29   |
| Mile 200 - 204.9  | 56            | Mile 200 - 204.9       | 51   |
| Mile 205 - 206.9  | 35            | Mile 205 - 206.9       | 18   |
| Mile 207 - 209.9  | 44            | Mile 207 - 209.9       | 39   |
| Mile 210 -212.9   | 74            | Mile 210 -212.9        | 46   |
| Mile 213 - 216.9  | 58            | Mile 213 - 216.9       | 70   |
| Mile 217 - 219.9  | 54            | Mile 217 - 219.9       | 40   |
| Mile 220 - 223.9  | 54            | Mile 220 - 223.9       | 59   |
| Mile 224 -227.9   | 58            | Mile 224 -227.9        | 58   |
| Mile 228 - 228.9  | 16            | Mile 228 - 228.9       | 11   |
| Mile 229 -229.9   | 1             | Mile 229 -229.9        | 2    |
| Mile 230 - 239.9  | 5             | Mile 230 - 239.9       | 3    |
| > Mile 240        | 0             | > Mile 240             | 0    |
| North Total       | 2193          | South Total            | 1824 |