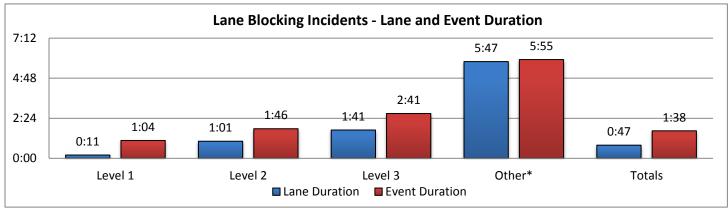

|         | Collier County |          |          | Lee County |          |          | Charlotte County |          |          | Sarasota County |          |          |
|---------|----------------|----------|----------|------------|----------|----------|------------------|----------|----------|-----------------|----------|----------|
|         |                | Lane     | Event    |            | Lane     | Event    |                  | Lane     | Event    |                 | Lane     | Event    |
|         | Events         | Duration | Duration | Events     | Duration | Duration | Events           | Duration | Duration | Evevnts         | Duration | Duration |
| Level 1 | 13             | 0:11     | 0:53     | 19         | 0:11     | 0:57     | 4                | 0:10     | 1:06     | 21              | 0:13     | 1:11     |
| Level 2 | 8              | 1:03     | 1:33     | 14         | 0:57     | 1:42     | 1                | 1:14     | 1:43     | 12              | 0:56     | 2:03     |
| Level 3 | 3              | 0:46     | 1:49     | 8          | 1:00     | 1:51     | 0                | 0:00     | 0:00     | 14              | 2:23     | 3:38     |
| Other*  | 2*             | 1:24     | 1:30     | 74*        | 6:00     | 6:07     | 7*               | 5:18     | 5:22     | 7*              | 5:41     | 5:53     |
| Totals  | 24             | 0:32     | 1:13     | 41         | 0:36     | 1:22     | 5                | 0:22     | 1:13     | 47              | 1:02     | 2:08     |

|         | Manatee County |          | Other Dist 1 Counties |        |          | Other Distrcit TMCs |        |          | Total    |         |          |          |
|---------|----------------|----------|-----------------------|--------|----------|---------------------|--------|----------|----------|---------|----------|----------|
|         |                | Lane     | Event                 |        | Lane     | Event               |        | Lane     | Event    |         | Lane     | Event    |
|         | Events         | Duration | Duration              | Events | Duration | Duration            | Events | Duration | Duration | Evevnts | Duration | Duration |
| Level 1 | 16             | 0:12     | 1:12                  | 0      | 0:00     | 0:00                | 0      | 0:00     | 0:00     | 73      | 0:11     | 1:04     |
| Level 2 | 13             | 1:09     | 1:44                  | 0      | 0:00     | 0:00                | 0      | 0:00     | 0:00     | 48      | 1:01     | 1:46     |
| Level 3 | 10             | 1:34     | 2:17                  | 0      | 0:00     | 0:00                | 0      | 0:00     | 0:00     | 35      | 1:41     | 2:41     |
| Other*  | 2*             | 4:47     | 4:59                  | 0*     | 0:00     | 0:00                | 0*     | 0:00     | 0:00     | 92*     | 5:47     | 5:55     |
| Totals  | 39             | 0:52     | 1:39                  | 0      | 0:00     | 0:00                | 0      | 0:00     | 0:00     | 156     | 0:47     | 1:38     |

\*Incidents classified as "Other" are police activity or scheduled road work, and are not included in the Level 1, 2, & 3 totals.

| 10. SunGuide Events - | by Event | Туре:  |           |          |         |           |             |           |
|-----------------------|----------|--------|-----------|----------|---------|-----------|-------------|-----------|
|                       | Collier  | Lee    | Charlotte | Sarasota | Manatee | Other D-1 | Other Dist. | Total #   |
| Incidents             | County   | County | County    | County   | County  | Counties  | TMCs        | of Events |
| Abandoned Vehicle     | 52       | 65     | 13        | 55       | 22      | 0         | 0           | 207       |
| Amber Alerts          | 0        | 0      | 0         | 0        | 0       | 0         | 0           | 0         |
| Bridge Work           | 0        | 0      | 0         | 0        | 0       | 0         | 0           | 0         |
| Brush Fire            | 3        | 3      | 2         | 0        | 1       | 0         | 0           | 9         |
| Congestion            | 2        | 7      | 1         | 14       | 15      | 0         | 0           | 39        |
| Crash                 | 59       | 142    | 32        | 213      | 180     | 3         | 0           | 629       |
| Debris                | 112      | 172    | 121       | 160      | 131     | 0         | 2           | 698       |
| Disabled Vehicle      | 755      | 770    | 211       | 337      | 238     | 0         | 4           | 2315      |
| Emergency Vehicles    | 0        | 2      | 0         | 3        | 1       | 0         | 0           | 6         |
| Evacuation            | 0        | 0      | 0         | 0        | 0       | 0         | 0           | 0         |
| Flooding              | 1        | 0      | 0         | 0        | 0       | 0         | 0           | 1         |
| Interagency Coord.    | 1        | 0      | 0         | 0        | 0       | 0         | 0           | 1         |
| LEO Alerts            | 0        | 0      | 0         | 0        | 0       | 0         | 0           | 0         |
| Other                 | 15       | 19     | 7         | 18       | 9       | 1         | 0           | 69        |
| Pedestrian            | 6        | 3      | 0         | 2        | 4       | 0         | 0           | 15        |
| Police Activity       | 55       | 123    | 20        | 19       | 8       | 0         | 0           | 225       |
| PSA                   | 0        | 1      | 0         | 0        | 0       | 0         | 0           | 1         |
| Road Work - Emergency | 1        | 1      | 0         | 3        | 1       | 0         | 0           | 6         |
| Road Work - Scheduled | 6        | 75     | 9         | 5        | 1       | 0         | 0           | 96        |
| Silver Alert          | 0        | 11     | 0         | 0        | 0       | 0         | 0           | 11        |
| Special Events        | 0        | 0      | 0         | 0        | 0       | 1         | 0           | 1         |
| Vehicle Fire          | 3        | 1      | 1         | 3        | 3       | 0         | 0           | 11        |
| Visibility            | 0        | 0      | 0         | 0        | 0       | 0         | 0           | 0         |
| Weather               | 23       | 22     | 12        | 8        | 5       | 0         | 0           | 70        |
| Wildlife              | 4        | 0      | 0         | 0        | 1       | 0         | 0           | 5         |
| Total Incidents       | 1098     | 1417   | 429       | 840      | 620     | 5         | 6           | 4415      |