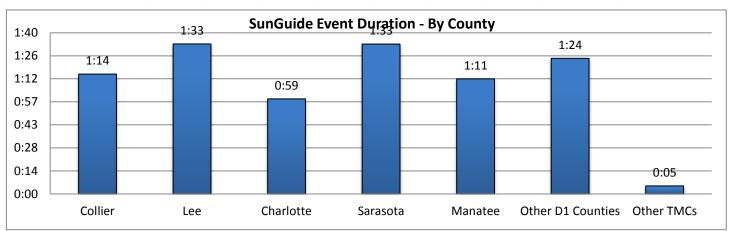

Note: Incident categories that are listed as zero are not included in the chart below.

| 11. SunGuide Event Du |         |        |           |          |         |           |             |          |
|-----------------------|---------|--------|-----------|----------|---------|-----------|-------------|----------|
|                       | Collier | Lee    | Charlotte | Sarasota | Manatee | Other D-1 | Other Dist. | All      |
| Incidents             | County  | County | County    | County   | County  | Counties  | TMCs        | Counties |
| Abandoned Vehicle     | 7:52    | 8:06   | 7:03      | 8:28     | 5:44    | 0:00      | 0:00        | 7:49     |
| Amber Alerts          | 0:00    | 0:00   | 0:00      | 0:00     | 0:00    | 0:00      | 0:00        | 0:00     |
| Bridge Work           | 0:00    | 0:00   | 0:00      | 0:00     | 0:00    | 0:00      | 0:00        | 0:00     |
| Brush Fire            | 0:52    | 0:33   | 3:02      | 0:00     | 0:38    | 0:00      | 0:00        | 1:13     |
| Congestion            | 0:25    | 0:37   | 0:05      | 1:57     | 1:41    | 0:00      | 0:00        | 1:28     |
| Crash                 | 1:11    | 1:05   | 1:06      | 1:09     | 1:17    | 1:13      | 0:00        | 1:10     |
| Debris                | 0:17    | 0:14   | 0:10      | 0:24     | 0:18    | 0:00      | 0:02        | 0:16     |
| Disabled Vehicle      | 0:59    | 0:49   | 0:56      | 1:10     | 1:12    | 0:00      | 0:06        | 0:58     |
| Emergency Vehicles    | 0:00    | 0:21   | 0:00      | 1:06     | 0:09    | 0:00      | 0:00        | 0:41     |
| Evacuation            | 0:00    | 0:00   | 0:00      | 0:00     | 0:00    | 0:00      | 0:00        | 0:00     |
| Flooding              | 0:52    | 0:00   | 0:00      | 0:00     | 0:00    | 0:00      | 0:00        | 0:52     |
| Interagency Coord.    | 0:35    | 0:00   | 0:00      | 0:00     | 0:00    | 0:00      | 0:00        | 0:35     |
| LEO Alerts            | 0:00    | 0:00   | 0:00      | 0:00     | 0:00    | 0:00      | 0:00        | 0:00     |
| Other                 | 1:23    | 0:15   | 0:14      | 0:15     | 0:04    | 0:08      | 0:00        | 0:28     |
| Pedestrian            | 0:03    | 0:31   | 0:00      | 0:18     | 0:09    | 0:00      | 0:00        | 0:12     |
| Police Activity       | 0:14    | 0:31   | 0:08      | 1:51     | 0:54    | 0:00      | 0:00        | 0:32     |
| PSA                   | 0:00    | 255:07 | 0:00      | 0:00     | 0:00    | 0:00      | 0:00        | 255:07   |
| Road Work - Emergency | 0:49    | 1:57   | 0:00      | 6:01     | 0:11    | 0:00      | 0:00        | 3:30     |
| Road Work - Scheduled | 1:11    | 5:50   | 4:17      | 4:31     | 5:08    | 0:00      | 0:00        | 5:19     |
| Silver Alert          | 0:00    | 4:30   | 0:00      | 0:00     | 0:00    | 0:00      | 0:00        | 4:30     |
| Special Events        | 0:00    | 0:00   | 0:00      | 0:00     | 0:00    | 3:15      | 0:00        | 3:15     |
| Vehicle Fire          | 0:55    | 1:51   | 1:54      | 2:05     | 1:13    | 0:00      | 0:00        | 1:29     |
| Visibility            | 0:00    | 0:00   | 0:00      | 0:00     | 0:00    | 0:00      | 0:00        | 0:00     |
| Weather               | 2:46    | 1:59   | 2:31      | 3:20     | 3:31    | 0:00      | 0:00        | 2:35     |
| Wildlife              | 1:19    | 0:00   | 0:00      | 0:00     | 0:43    | 0:00      | 0:00        | 1:11     |
| Total Incidents       | 1:14    | 1:33   | 0:59      | 1:33     | 1:11    | 1:24      | 0:05        | 1:22     |