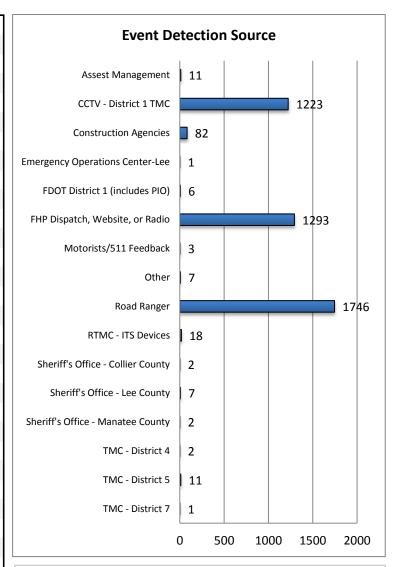

| 16. Event Detection Source:               |      |        |
|-------------------------------------------|------|--------|
| Assest Management (includes Dbi & ICA)    | 11   | 0.2%   |
| CCTV - District 1 TMC                     | 1223 | 27.7%  |
| CCTV - Other                              | 0    | 0.0%   |
| Construction Agencies                     | 82   | 1.9%   |
| County and Local Law Enforcement          | 0    | 0.0%   |
| Emergency Operations Center               | 0    | 0.0%   |
| Emergency Operations Center-Lee           | 1    | 0.0%   |
| FDOT District 1 ITS Managers              | 0    | 0.0%   |
| FDOT District 1 (includes PIO)            | 6    | 0.1%   |
| FDOT Maintenance                          | 0    | 0.0%   |
| FHP Dispatch, Website, or Radio           | 1293 | 29.3%  |
| FHP Incident Alerts                       | 0    | 0.0%   |
| Fire Department                           | 0    | 0.0%   |
| HazMat/DEP                                | 0    | 0.0%   |
| мссо                                      | 0    | 0.0%   |
| Media                                     | 0    | 0.0%   |
| Motorists/511 Feedback                    | 3    | 0.1%   |
| Other                                     | 7    | 0.2%   |
| Other Airport                             | 0    | 0.0%   |
| Other Field Personnel                     | 0    | 0.0%   |
| Road Ranger                               | 1746 | 39.5%  |
| RTMC - ITS Devices (TSS & Safety Barrier) | 18   | 0.4%   |
| RTMC Scanner                              | 0    | 0.0%   |
| RTMC Staff (On Scene)                     | 0    | 0.0%   |
| Sherriff's Officer - Charlotte County     | 0    | 0.0%   |
| Sheriff's Office - Collier County         | 2    | 0.0%   |
| Sheriff's Office - Lee County             | 7    | 0.2%   |
| Sheriff's Office - Manatee County         | 2    | 0.0%   |
| Sheriff's Office - Sarasota County        | 0    | 0.0%   |
| SW Florida Internantion Airport           | 0    | 0.0%   |
| TMC - District 4                          | 2    | 0.0%   |
| TMC - District 5                          | 11   | 0.2%   |
| TMC - District 7                          | 1    | 0.0%   |
| TMC - Other Districts                     | 0    | 0.0%   |
| Tow Truck Companies                       | 0    | 0.0%   |
| Traffic Engineering                       | 0    | 0.0%   |
| Total Number of Incidents                 | 4415 | 100.0% |

Note: Event Detection Source Categories listed as zero are not included in the above chart.

| 17. Event Type Summary |             |                       |                              |
|------------------------|-------------|-----------------------|------------------------------|
| Event Types            | # of Events | Average On Scene Time | Average<br>Event<br>Duration |
| Abandoned Vehicle      | 207         | 1:33                  | 7:49                         |
| Amber Alert            | 0           | 0:00                  | 0:00                         |
| Bridge Work            | 0           | 0:00                  | 0:00                         |
| Brush Fire             | 9           | 0:29                  | 1:13                         |
| Congestion             | 39          | 0:11                  | 1:29                         |
| Crash                  | 629         | 0:57                  | 1:11                         |
| Debris On Roadway      | 698         | 0:10                  | 0:17                         |
| Disabled Vehicle       | 2315        | 0:23                  | 0:58                         |
| Emergency Vehicles     | 6           | 0:14                  | 0:41                         |
| Evacuation             | 0           | 0:00                  | 0:00                         |
| Flooding               | 1           | 0:00                  | 0:52                         |
| Interagency Coord.     | 1           | 0:00                  | 0:35                         |
| LEO Alert              | 0           | 0:00                  | 0:00                         |
| Other                  | 69          | 0:04                  | 0:28                         |
| Pedestrian             | 15          | 0:09                  | 0:12                         |
| Police Activity        | 225         | 0:30                  | 0:32                         |
| PSA                    | 1           | 0:00                  | 255:07                       |
| Road Work - Emergency  | 6           | 0:02                  | 3:30                         |
| Road Work - Scheduled  | 96          | 0:12                  | 5:19                         |
| Silver Alert           | 11          | 0:00                  | 4:30                         |
| Special Event          | 1           | 0:00                  | 3:15                         |
| Vehicle Fire           | 11          | 1:02                  | 1:30                         |
| Visibility             | 0           | 0:00                  | 0:00                         |
| Weather                | 70          | 0:00                  | 2:36                         |
| Wildlife               | 5           | 0:39                  | 1:12                         |
| Total Events           | 4415        | 0:19                  | 14:39                        |