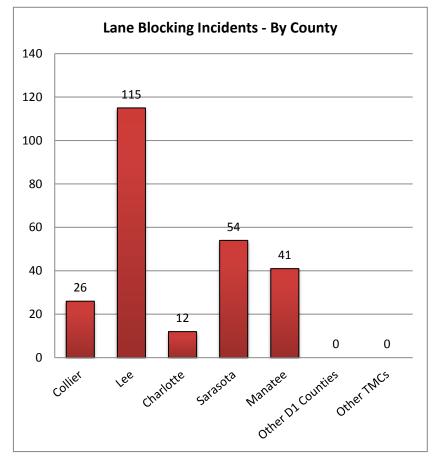

| 8. Lane Blocking In | icidents - By Co    | ounty and Roa | dway:     |          |         |              |
|---------------------|---------------------|---------------|-----------|----------|---------|--------------|
|                     | Collier Lee Charlot |               | Charlotte | Sarasota | Manatee | Other Dist 1 |
| Roadways            | County              | County        | County    | County   | County  | Counties     |
| I-75                | 22                  | 92            | 9         | 36       | 35      | -            |
| US-41               | 3                   | 21            | 1         | 16       | 6       | -            |
| I-275               | -                   | -             | -         | -        | 0       | -            |
| Arterials           | 1                   | 2             | 2         | 2        | 0       | 0            |
| Total Incidents     | 26                  | 115           | 12        | 54       | 41      | 0            |