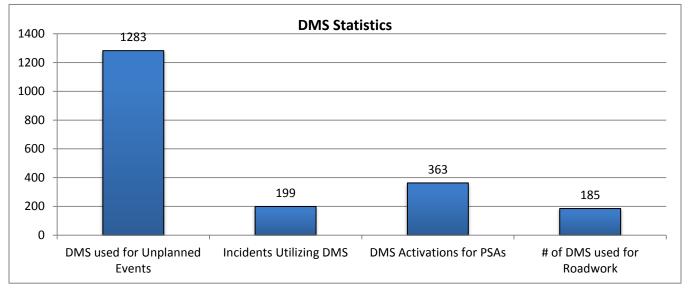

| 12. Event DIMS Statistics: |                     |                       |                     |
|----------------------------|---------------------|-----------------------|---------------------|
| Number of DMS Used for     | Number of Incidents | Average Number of DMS | Average DMS Message |
| Unplanned Events*:         | Utilizing DMS       | per Incident          | Duration            |
| 1283                       | 199                 | 6                     | 3:09                |

| 13. PSA - DMS Activations:            |  |  |
|---------------------------------------|--|--|
| Number of Public Service Announcement |  |  |
| DMS Activations                       |  |  |
| 363                                   |  |  |

<sup>\*</sup> The DMS used for "Unplanned Events" includes crashes, congestion, visibility, silver alerts, etc.

| 14. Road Work - DMS Statistics: |           |         |                   |
|---------------------------------|-----------|---------|-------------------|
| Scheduled                       | Emergency |         | Total # Road Work |
| Road Work                       | Road Work |         | Patterns          |
| 60                              | 1         |         | 61                |
| # DMS Used for Road Work        |           | Average | # of DMS/Pattern  |
| 185                             |           |         | 3                 |