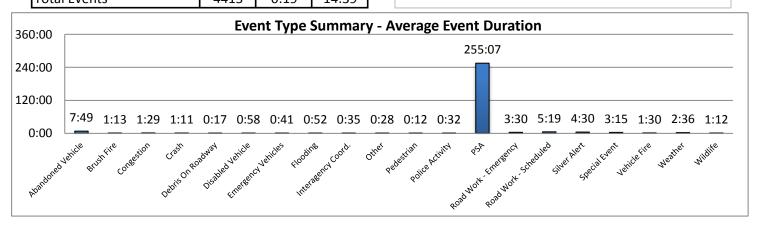

Note: Event Detection Source Categories listed as zero are not included in the above chart.

| 17. Event Type Summary |             |                       |                              |
|------------------------|-------------|-----------------------|------------------------------|
| Event Types            | # of Events | Average On Scene Time | Average<br>Event<br>Duration |
| Abandoned Vehicle      | 207         | 1:33                  | 7:49                         |
| Amber Alert            | 0           | 0:00                  | 0:00                         |
| Bridge Work            | 0           | 0:00                  | 0:00                         |
| Brush Fire             | 9           | 0:29                  | 1:13                         |
| Congestion             | 39          | 0:11                  | 1:29                         |
| Crash                  | 629         | 0:57                  | 1:11                         |
| Debris On Roadway      | 698         | 0:10                  | 0:17                         |
| Disabled Vehicle       | 2315        | 0:23                  | 0:58                         |
| Emergency Vehicles     | 6           | 0:14                  | 0:41                         |
| Evacuation             | 0           | 0:00                  | 0:00                         |
| Flooding               | 1           | 0:00                  | 0:52                         |
| Interagency Coord.     | 1           | 0:00                  | 0:35                         |
| LEO Alert              | 0           | 0:00                  | 0:00                         |
| Other                  | 69          | 0:04                  | 0:28                         |
| Pedestrian             | 15          | 0:09                  | 0:12                         |
| Police Activity        | 225         | 0:30                  | 0:32                         |
| PSA                    | 1           | 0:00                  | 255:07                       |
| Road Work - Emergency  | 6           | 0:02                  | 3:30                         |
| Road Work - Scheduled  | 96          | 0:12                  | 5:19                         |
| Silver Alert           | 11          | 0:00                  | 4:30                         |
| Special Event          | 1           | 0:00                  | 3:15                         |
| Vehicle Fire           | 11          | 1:02                  | 1:30                         |
| Visibility             | 0           | 0:00                  | 0:00                         |
| Weather                | 70          | 0:00                  | 2:36                         |
| Wildlife               | 5           | 0:39                  | 1:12                         |
| Total Events           | 4415        | 0:19                  | 14:39                        |

Note: Event Type Categories listed as zero are not included in these charts.