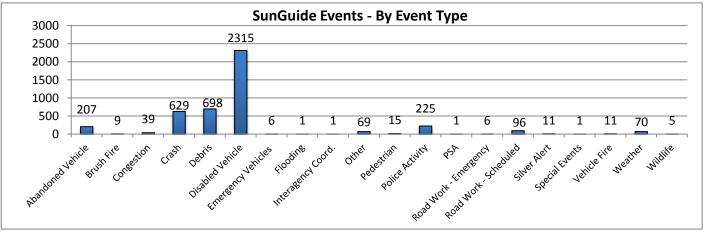

\*Incidents classified as "Other" are police activity or scheduled road work, and are not included in the Level 1, 2, & 3 totals.

| 10. SunGuide Events - | by Event | Туре:  |           |          |         |           |             |           |
|-----------------------|----------|--------|-----------|----------|---------|-----------|-------------|-----------|
|                       | Collier  | Lee    | Charlotte | Sarasota | Manatee | Other D-1 | Other Dist. | Total #   |
| Incidents             | County   | County | County    | County   | County  | Counties  | TMCs        | of Events |
| Abandoned Vehicle     | 52       | 65     | 13        | 55       | 22      | 0         | 0           | 207       |
| Amber Alerts          | 0        | 0      | 0         | 0        | 0       | 0         | 0           | 0         |
| Bridge Work           | 0        | 0      | 0         | 0        | 0       | 0         | 0           | 0         |
| Brush Fire            | 3        | 3      | 2         | 0        | 1       | 0         | 0           | 9         |
| Congestion            | 2        | 7      | 1         | 14       | 15      | 0         | 0           | 39        |
| Crash                 | 59       | 142    | 32        | 213      | 180     | 3         | 0           | 629       |
| Debris                | 112      | 172    | 121       | 160      | 131     | 0         | 2           | 698       |
| Disabled Vehicle      | 755      | 770    | 211       | 337      | 238     | 0         | 4           | 2315      |
| Emergency Vehicles    | 0        | 2      | 0         | 3        | 1       | 0         | 0           | 6         |
| Evacuation            | 0        | 0      | 0         | 0        | 0       | 0         | 0           | 0         |
| Flooding              | 1        | 0      | 0         | 0        | 0       | 0         | 0           | 1         |
| Interagency Coord.    | 1        | 0      | 0         | 0        | 0       | 0         | 0           | 1         |
| LEO Alerts            | 0        | 0      | 0         | 0        | 0       | 0         | 0           | 0         |
| Other                 | 15       | 19     | 7         | 18       | 9       | 1         | 0           | 69        |
| Pedestrian            | 6        | 3      | 0         | 2        | 4       | 0         | 0           | 15        |
| Police Activity       | 55       | 123    | 20        | 19       | 8       | 0         | 0           | 225       |
| PSA                   | 0        | 1      | 0         | 0        | 0       | 0         | 0           | 1         |
| Road Work - Emergency | 1        | 1      | 0         | 3        | 1       | 0         | 0           | 6         |
| Road Work - Scheduled | 6        | 75     | 9         | 5        | 1       | 0         | 0           | 96        |
| Silver Alert          | 0        | 11     | 0         | 0        | 0       | 0         | 0           | 11        |
| Special Events        | 0        | 0      | 0         | 0        | 0       | 1         | 0           | 1         |
| Vehicle Fire          | 3        | 1      | 1         | 3        | 3       | 0         | 0           | 11        |
| Visibility            | 0        | 0      | 0         | 0        | 0       | 0         | 0           | 0         |
| Weather               | 23       | 22     | 12        | 8        | 5       | 0         | 0           | 70        |
| Wildlife              | 4        | 0      | 0         | 0        | 1       | 0         | 0           | 5         |
| Total Incidents       | 1098     | 1417   | 429       | 840      | 620     | 5         | 6           | 4415      |

Note: Event Detection Source Categories listed as zero are not included in the above chart.

| 17. Event Type Summary |             |                       |                              |
|------------------------|-------------|-----------------------|------------------------------|
| Event Types            | # of Events | Average On Scene Time | Average<br>Event<br>Duration |
| Abandoned Vehicle      | 207         | 1:33                  | 7:49                         |
| Amber Alert            | 0           | 0:00                  | 0:00                         |
| Bridge Work            | 0           | 0:00                  | 0:00                         |
| Brush Fire             | 9           | 0:29                  | 1:13                         |
| Congestion             | 39          | 0:11                  | 1:29                         |
| Crash                  | 629         | 0:57                  | 1:11                         |
| Debris On Roadway      | 698         | 0:10                  | 0:17                         |
| Disabled Vehicle       | 2315        | 0:23                  | 0:58                         |
| Emergency Vehicles     | 6           | 0:14                  | 0:41                         |
| Evacuation             | 0           | 0:00                  | 0:00                         |
| Flooding               | 1           | 0:00                  | 0:52                         |
| Interagency Coord.     | 1           | 0:00                  | 0:35                         |
| LEO Alert              | 0           | 0:00                  | 0:00                         |
| Other                  | 69          | 0:04                  | 0:28                         |
| Pedestrian             | 15          | 0:09                  | 0:12                         |
| Police Activity        | 225         | 0:30                  | 0:32                         |
| PSA                    | 1           | 0:00                  | 255:07                       |
| Road Work - Emergency  | 6           | 0:02                  | 3:30                         |
| Road Work - Scheduled  | 96          | 0:12                  | 5:19                         |
| Silver Alert           | 11          | 0:00                  | 4:30                         |
| Special Event          | 1           | 0:00                  | 3:15                         |
| Vehicle Fire           | 11          | 1:02                  | 1:30                         |
| Visibility             | 0           | 0:00                  | 0:00                         |
| Weather                | 70          | 0:00                  | 2:36                         |
| Wildlife               | 5           | 0:39                  | 1:12                         |
| Total Events           | 4415        | 0:19                  | 14:39                        |