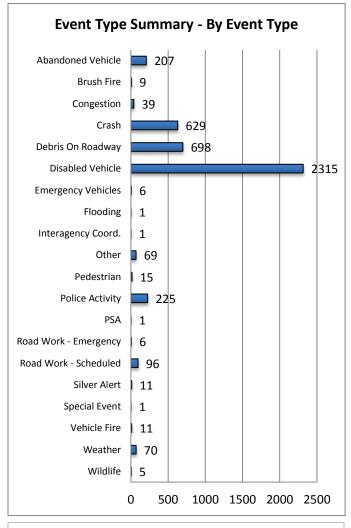

Note: Event Detection Source Categories listed as zero are not included in the above chart.

| 17. Event Type Summary |             |                       |                              |
|------------------------|-------------|-----------------------|------------------------------|
| Event Types            | # of Events | Average On Scene Time | Average<br>Event<br>Duration |
| Abandoned Vehicle      | 207         | 1:33                  | 7:49                         |
| Amber Alert            | 0           | 0:00                  | 0:00                         |
| Bridge Work            | 0           | 0:00                  | 0:00                         |
| Brush Fire             | 9           | 0:29                  | 1:13                         |
| Congestion             | 39          | 0:11                  | 1:29                         |
| Crash                  | 629         | 0:57                  | 1:11                         |
| Debris On Roadway      | 698         | 0:10                  | 0:17                         |
| Disabled Vehicle       | 2315        | 0:23                  | 0:58                         |
| Emergency Vehicles     | 6           | 0:14                  | 0:41                         |
| Evacuation             | 0           | 0:00                  | 0:00                         |
| Flooding               | 1           | 0:00                  | 0:52                         |
| Interagency Coord.     | 1           | 0:00                  | 0:35                         |
| LEO Alert              | 0           | 0:00                  | 0:00                         |
| Other                  | 69          | 0:04                  | 0:28                         |
| Pedestrian             | 15          | 0:09                  | 0:12                         |
| Police Activity        | 225         | 0:30                  | 0:32                         |
| PSA                    | 1           | 0:00                  | 255:07                       |
| Road Work - Emergency  | 6           | 0:02                  | 3:30                         |
| Road Work - Scheduled  | 96          | 0:12                  | 5:19                         |
| Silver Alert           | 11          | 0:00                  | 4:30                         |
| Special Event          | 1           | 0:00                  | 3:15                         |
| Vehicle Fire           | 11          | 1:02                  | 1:30                         |
| Visibility             | 0           | 0:00                  | 0:00                         |
| Weather                | 70          | 0:00                  | 2:36                         |
| Wildlife               | 5           | 0:39                  | 1:12                         |
| Total Events           | 4415        | 0:19                  | 14:39                        |

Note: Event Type Categories listed as zero are not included in these charts.